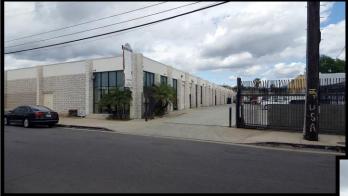

## Small Industrial Units for Lease 14701 ARMINTA STREET

14701 Arminta Street, Panorama City, Ca 91402

**SIZE/RENTAL RATE:** Unit E - 1,720 +/- @ \$2,250.00 per month, MG

(Plus \$75.00 per month, trash fee)

**AVAILABLE:** Immediate

**PARKING:** Unit E – Three (3) spaces

Along with ample street parking available

**COMMENTS:** \* Located just off busy Van Nuys Boulevard

\* Secured lot

\* High ceiling clearance

\* Fully Air Conditioned